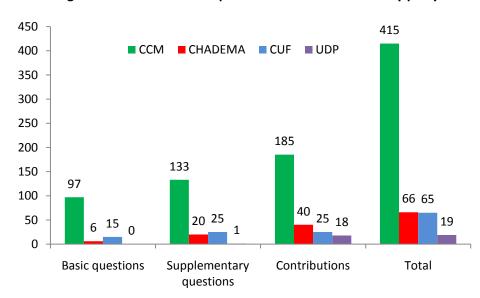

#### Fact 1: The CCM was the most active party in the Bunge.

During the 19<sup>th</sup> session, the total number of interventions made by MPs stood at 565. Of these, 118 were basic questions and 179 were supplementary questions. The total number of contributions was 268. Of all interventions combined, 415 were from MPs affiliated to CCM; 66 were made by MPs from CHADEMA and 65 by CUF MPs. UDP, which has one member in Parliament, made 19 interventions. That CCM was the most active party is to be expected, since 227 of the MPs evaluated here are CCM (or 84% of all MPs), as opposed to 32 who are CUF (12%), 11 who are CHADEMA (3%), and 1 who is UDP(0.3%).

Figure 1: Total number of questions and contributions by party

Source of data: Parliament of Tanzania website (www.bunge.go.tz)