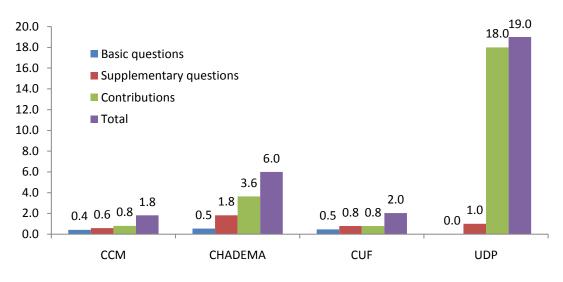

Measured by the number of basic questions asked per MP, CUF and CHADEMA rank first with an average of 0.5 basic questions per MP. With respect to supplementary questions, CHADEMA ranks first with an average of 1.8 supplementary questions per MP. UDP, which has only one MP in the Bunge, ranks first on average number of contributions, followed by CHADEMA. With 1.8 interventions per MP, the ruling party, CCM, ranks last in overall activity of individual MPs in the Bunge.

Figure 3: Average number of questions and contributions per MP, by party

Source: Parliament of Tanzania Website (www.bunge.go.tz)