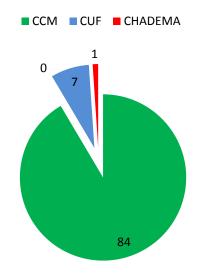

#### Fact 5: Ninety-two MPs did not make a single intervention.

Ninety-four MPs did not make any intervention during the 19<sup>th</sup> session of the Bunge. Eighty-six of these MPs are from CCM, 7 from CUF, and 1 from CHADEMA.

Figure 5: MPs who have not made a single intervention, by party

Source of data: Parliament of Tanzania Website (www.bunge.go.tz)