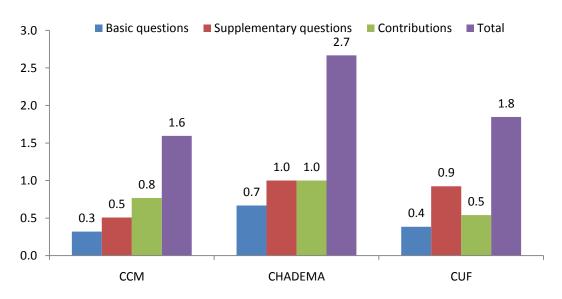

#### Fact 4: Female MPs from the opposition were more active.

Female MPs were slightly less active in Parliament than male MPs during the 19<sup>th</sup> session, with an average of 0.4 basic questions, 0.6 supplementary questions, and 0.8 contributions per MP, compared to 0.5, 0.7, and 1.1 for male MPs. Amongst the female MPs, those from CHADEMA were the most active in all three categories. UDP has no female MPs.

Figure 4: Average number of questions and contributions per female MP, by party

Source of data: Parliament of Tanzania Website (www.bunge.go.tz)